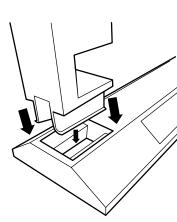

#### Set-Up:

Use the back of the package as a guide. Place a label on each side of the game base. Place the base on the playing table.

insert the wall frames into the slots on the base:

Take one frame and hold it so that the end with the two tabs faces down. Look at the package back to see the direction the frame should be facing. Now press the back tab of the frame down against the slot and press the other tab down. Make sure the wall frame clicks into the base so it's flat against the base. Insert the second frame into the base.

Starting at the bottom, place four bricks on each level, flat side down. Keep making levels until all 11 levels have been made. Carefully place the SCOOBY/Shaggy figure on the top near the middle of the wall.